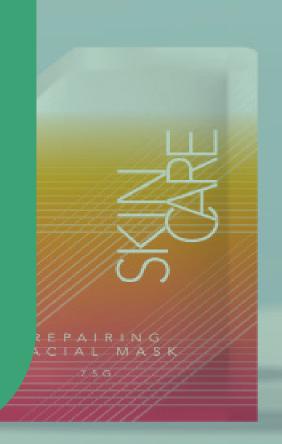

# Flexible Packaging

Flexible packaging involves the use of nonrigid material for packaging, allowing for more cost-effective and adaptable solutions. From cosmetics to medical supplies to consumer goods, flexible packaging is an important component in the supply chain of several industries and products.

#### **STAND UP POUCHES**

| STRUCTURE                                | CUSTOMIZATIONS      |
|------------------------------------------|---------------------|
| Matte Finish                             | D-cut Hole          |
| UV Spot Finish                           | Round Punch Hole    |
| Glossy Finish                            | Tear Notch          |
| Clear Window                             | Zipper              |
| 2-3 Layers (PET/PE/<br>BOPP/CPP/Met PET/ | Shaped Pouches      |
| Aluminum Foil)                           | K Seal & Doyen Seal |