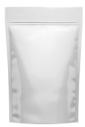

#### **STAND UP POUCHES**

| STRUCTURE                                | CUSTOMIZATIONS      |
|------------------------------------------|---------------------|
| Matte Finish                             | D-cut Hole          |
| UV Spot Finish                           | Round Punch Hole    |
| Glossy Finish                            | Tear Notch          |
| Clear Window                             | Zipper              |
| 2-3 Layers (PET/PE/<br>BOPP/CPP/Met PET/ | Shaped Pouches      |
| Aluminum Foil)                           | K Seal & Doyen Seal |