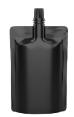

#### **SPOUT POUCHES**

| STRUCTURE                            | CUSTOMIZATIONS      |
|--------------------------------------|---------------------|
| Matte Finish                         | Side/Center Spout   |
| Glossy Finish                        | Clear Window        |
| 2-3 Layers (PET/PE/                  | Shaped Pouches      |
| BOPP/CPP /Met PET/<br>Aluminum Foil) | K Seal & Doyen Seal |