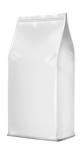

#### **SIDE GUSSET POUCHES**

| STRUCTURE                                                   | CUSTOMIZATIONS   |
|-------------------------------------------------------------|------------------|
| Matte Finish                                                | D-Cut Hole       |
| Glossy Finish                                               | Round Punch Hole |
| Clear Window                                                | Tear Notch       |
| 2-3 Layers (PET/PE/<br>BOPP/CPP /Met PET/<br>Aluminum Foil) | Zipper           |