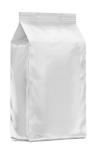

#### **QUAD SEAL POUCHES**

| STRUCTUR                                   | E        | CUSTOMIZATIONS   |
|--------------------------------------------|----------|------------------|
| Matte Finish                               |          | D Cut Hole       |
| Glossy Finish                              | ١        | Round Punch Hole |
| 2-3 Layers (<br>BOPP/CPP /N<br>Aluminum Fo | леt PET/ | Tear Notch       |